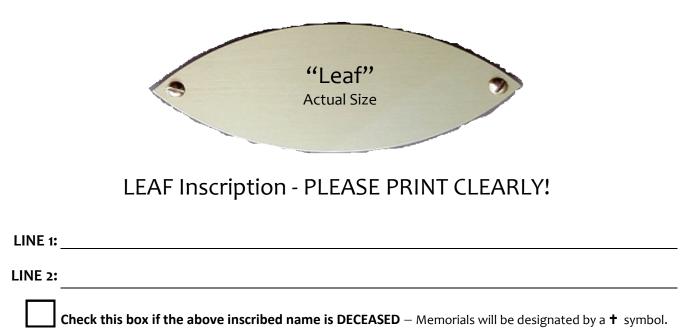

For a donation of \$250.00 a single leaf will be inscribed to memorialize or honor a loved one, family member, friend, or organization.